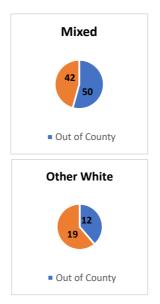

## Children Placed Out of County - June 2022

| Ethnicity     | Out of County Not |     | All | %   |
|---------------|-------------------|-----|-----|-----|
| White British | 201               | 527 | 728 | 28% |
| Other White   | 12                | 19  | 31  | 39% |
| Mixed         | 50                | 42  | 92  | 54% |
| Asian         | 19                | 12  | 31  | 61% |
| Black         | 8                 | 3   | 11  | 73% |
| Other         | 12                | 7   | 19  | 63% |
|               | 302               | 610 | 912 |     |

# **Option One**

Option Two
Out of County placements - by ethnic grouping

Out of County

Other

Out of County