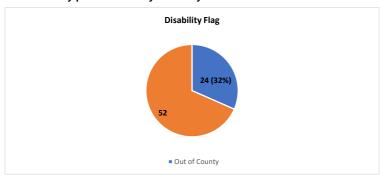

#### Children Placed Out of County - June 2022

| Disability Flag                   | Out of County Not OoC |     | All | %   |  |
|-----------------------------------|-----------------------|-----|-----|-----|--|
| Disability Flag                   | 24                    | 52  | 76  | 32% |  |
| No flag                           | 278                   | 558 | 836 | 33% |  |
|                                   | 302                   | 610 | 912 | 33% |  |
| Disability Flag By Allocated Team |                       |     |     |     |  |
| Children With Disability Teams    | 11                    |     |     |     |  |
| Young Adults Team                 | 6                     |     |     |     |  |
| Looked After Children Teams       | 5                     |     |     |     |  |
| Locality Safeguarding Teams       | 2                     |     |     |     |  |
|                                   | 24                    |     |     |     |  |