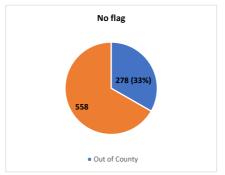

#### Children Placed Out of County - June 2022

| Disability Flag                   | Out of County Not OoC |     | All | %   |  |
|-----------------------------------|-----------------------|-----|-----|-----|--|
| Disability Flag                   | 24                    | 52  | 76  | 32% |  |
| No flag                           | 278                   | 558 | 836 | 33% |  |
|                                   | 302                   | 610 | 912 | 33% |  |
| Disability Flag By Allocated Team |                       |     |     |     |  |
| Children With Disability Teams    | 11                    |     |     |     |  |
| Young Adults Team                 | 6                     |     |     |     |  |
| Looked After Children Teams       | 5                     |     |     |     |  |
| Locality Safeguarding Teams       | 2                     |     |     |     |  |
|                                   | 24                    |     |     |     |  |