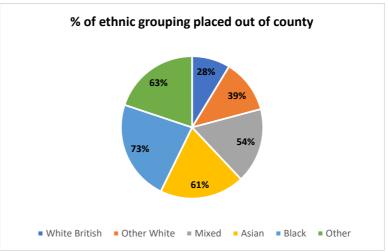

## Children Placed Out of County - June 2022

| Ethnicity     | Out of County Not |     | All | %   |
|---------------|-------------------|-----|-----|-----|
| White British | 201               | 527 | 728 | 28% |
| Other White   | 12                | 19  | 31  | 39% |
| Mixed         | 50                | 42  | 92  | 54% |
| Asian         | 19                | 12  | 31  | 61% |
| Black         | 8                 | 3   | 11  | 73% |
| Other         | 12                | 7   | 19  | 63% |
|               | 302               | 610 | 912 |     |

# **Option One**

Option Two
Out of County placements - by ethnic grouping

Out of County

Other

Out of County