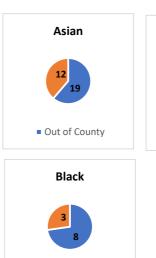

## Children Placed Out of County - June 2022

| Ethnicity     | Out of County Not |     | All | %   |
|---------------|-------------------|-----|-----|-----|
| White British | 201               | 527 | 728 | 28% |
| Other White   | 12                | 19  | 31  | 39% |
| Mixed         | 50                | 42  | 92  | 54% |
| Asian         | 19                | 12  | 31  | 61% |
| Black         | 8                 | 3   | 11  | 73% |
| Other         | 12                | 7   | 19  | 63% |
|               | 302               | 610 | 912 |     |

# **Option One**

Option Two
Out of County placements - by ethnic grouping

Out of County

Other

Out of County