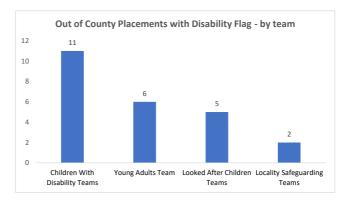

#### Children Placed Out of County - June 2022

| Disability Flag                   | Out of County Not OoC |     | All | %   |  |
|-----------------------------------|-----------------------|-----|-----|-----|--|
| Disability Flag                   | 24                    | 52  | 76  | 32% |  |
| No flag                           | 278                   | 558 | 836 | 33% |  |
|                                   | 302                   | 610 | 912 | 33% |  |
| Disability Flag By Allocated Team |                       |     |     |     |  |
| Children With Disability Teams    | 11                    |     |     |     |  |
| Young Adults Team                 | 6                     |     |     |     |  |
| Looked After Children Teams       | 5                     |     |     |     |  |
| Locality Safeguarding Teams       | 2                     |     |     |     |  |
|                                   | 24                    |     |     |     |  |

#### **Option One**

Option Two
Out of County placements - by disability