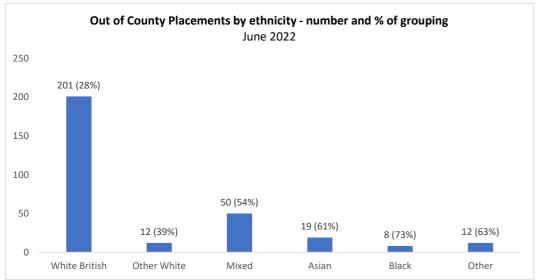

## Children Placed Out of County - June 2022

| Ethnicity     | Out of County Not |     | All | %   |
|---------------|-------------------|-----|-----|-----|
| White British | 201               | 527 | 728 | 28% |
| Other White   | 12                | 19  | 31  | 39% |
| Mixed         | 50                | 42  | 92  | 54% |
| Asian         | 19                | 12  | 31  | 61% |
| Black         | 8                 | 3   | 11  | 73% |
| Other         | 12                | 7   | 19  | 63% |
|               | 302               | 610 | 912 |     |

# **Option One**

Option Two
Out of County placements - by ethnic grouping

Out of County

Other

Out of County