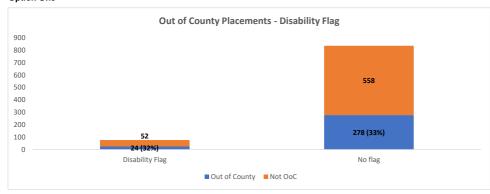

#### Children Placed Out of County - June 2022

| Disability Flag                   | Out of County Not OoC |     | All | %   |  |
|-----------------------------------|-----------------------|-----|-----|-----|--|
| Disability Flag                   | 24                    | 52  | 76  | 32% |  |
| No flag                           | 278                   | 558 | 836 | 33% |  |
|                                   | 302                   | 610 | 912 | 33% |  |
| Disability Flag By Allocated Team |                       |     |     |     |  |
| Children With Disability Teams    | 11                    |     |     |     |  |
| Young Adults Team                 | 6                     |     |     |     |  |
| Looked After Children Teams       | 5                     |     |     |     |  |
| Locality Safeguarding Teams       | 2                     |     |     |     |  |
|                                   | 24                    |     |     |     |  |

#### **Option One**

Option Two
Out of County placements - by disability