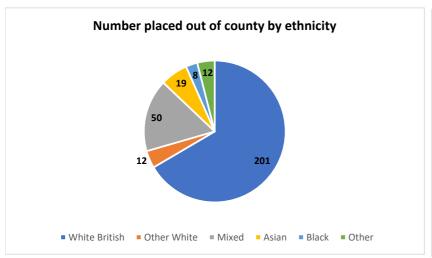

## Children Placed Out of County - June 2022

| Ethnicity     | Out of County Not |     | All | %   |
|---------------|-------------------|-----|-----|-----|
| White British | 201               | 527 | 728 | 28% |
| Other White   | 12                | 19  | 31  | 39% |
| Mixed         | 50                | 42  | 92  | 54% |
| Asian         | 19                | 12  | 31  | 61% |
| Black         | 8                 | 3   | 11  | 73% |
| Other         | 12                | 7   | 19  | 63% |
|               | 302               | 610 | 912 |     |

# **Option One**

Option Two
Out of County placements - by ethnic grouping

Out of County

Other

Out of County