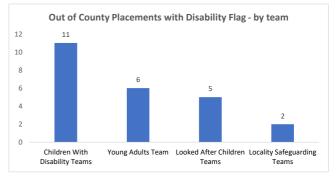

#### Children Placed Out of County - June 2022

| Disability Flag                   | Out of County Not OoC |     | All | %   |  |
|-----------------------------------|-----------------------|-----|-----|-----|--|
| Disability Flag                   | 24                    | 52  | 76  | 32% |  |
| No flag                           | 278                   | 558 | 836 | 33% |  |
|                                   | 302                   | 610 | 912 | 33% |  |
| Disability Flag By Allocated Team |                       |     |     |     |  |
| Children With Disability Teams    | 11                    |     |     |     |  |
| Young Adults Team                 | 6                     |     |     |     |  |
| Looked After Children Teams       | 5                     |     |     |     |  |
| Locality Safeguarding Teams       | 2                     |     |     |     |  |
|                                   | 24                    |     |     |     |  |