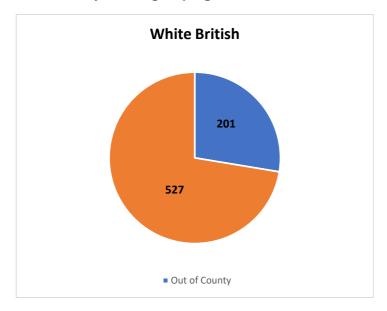

## Children Placed Out of County - June 2022

| Ethnicity     | Out of County Not |     | All | %   |
|---------------|-------------------|-----|-----|-----|
| White British | 201               | 527 | 728 | 28% |
| Other White   | 12                | 19  | 31  | 39% |
| Mixed         | 50                | 42  | 92  | 54% |
| Asian         | 19                | 12  | 31  | 61% |
| Black         | 8                 | 3   | 11  | 73% |
| Other         | 12                | 7   | 19  | 63% |
|               | 302               | 610 | 912 |     |

# **Option One**

Option Two
Out of County placements - by ethnic grouping

Out of County

Other

Out of County